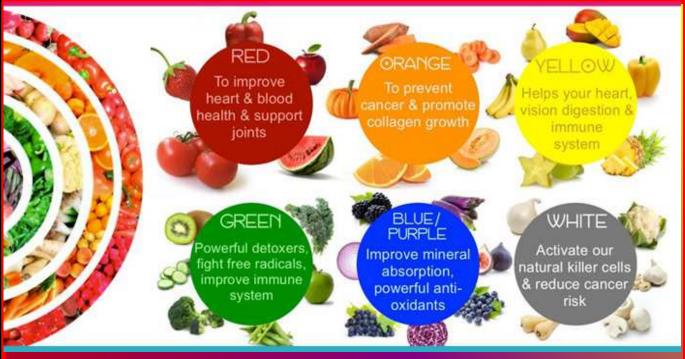

#### EAT A RAINBOW OF FRUIT AND VEGETABLES EVERY DAY!

**NEW IN 2015-16** 

HOMEMADE CHEESY
BREADSTICKS MADE WITH A
HOMEMADE LOW FAT GARLIC PASTE
AND RISING WHOLE GRAIN DOUGH

AVAILABLE TUESDAYS AND
THURSDAYS

# Coventry Schools Weekly Rainbow Offerings

Red Seedless Grapes, Cantaloupe, Bananas, Apples, Orange Juice, Strawberries,

Baby Carrots, Fresh Romaine Salads, Sweet Potato Fries, Fresh Steamed Broccoli,
Sliced Cucumbers, Pineapple Tidbits, Celery